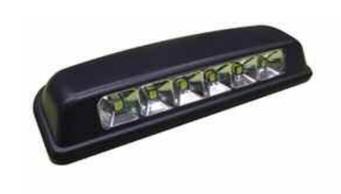

## **Technical Information Sheet**

Part No. 0-668-66

Road Verge Lamp

Durite's Road Verge Lamp consists of 6 square LED's. 10-30 volts DC. Polycarbonate Lens & Housing. IP 65.

Technical Drawing (not to scale)

## **Specification**

Voltage Material: Colour No. of LED's Lumens LED Power IP Rating Certificate

**Dimensions** 

10-30 Volts DC

Lens and Housing: Polycarbonate

Black

6

400 Approx. 0.7W per LED