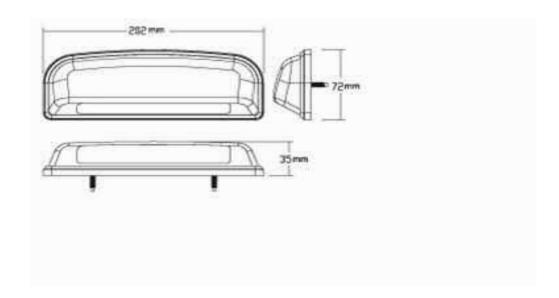

## **Technical Information Sheet**

Part No. 0-668-66

Road Verge Lamp

Durite's Road Verge Lamp consists of 6 square LED's. 10-30 volts DC. Polycarbonate Lens & Housing. IP 65.

Technical Drawing (not to scale)

IP65

N/A

Please see above

The information contained in this document is correct to the best of our knowledge at the time of printing. However, specifications may change at any time without notice.

Tel: +44 (0)1255 555200 Fax: +44 (0)1255 555222